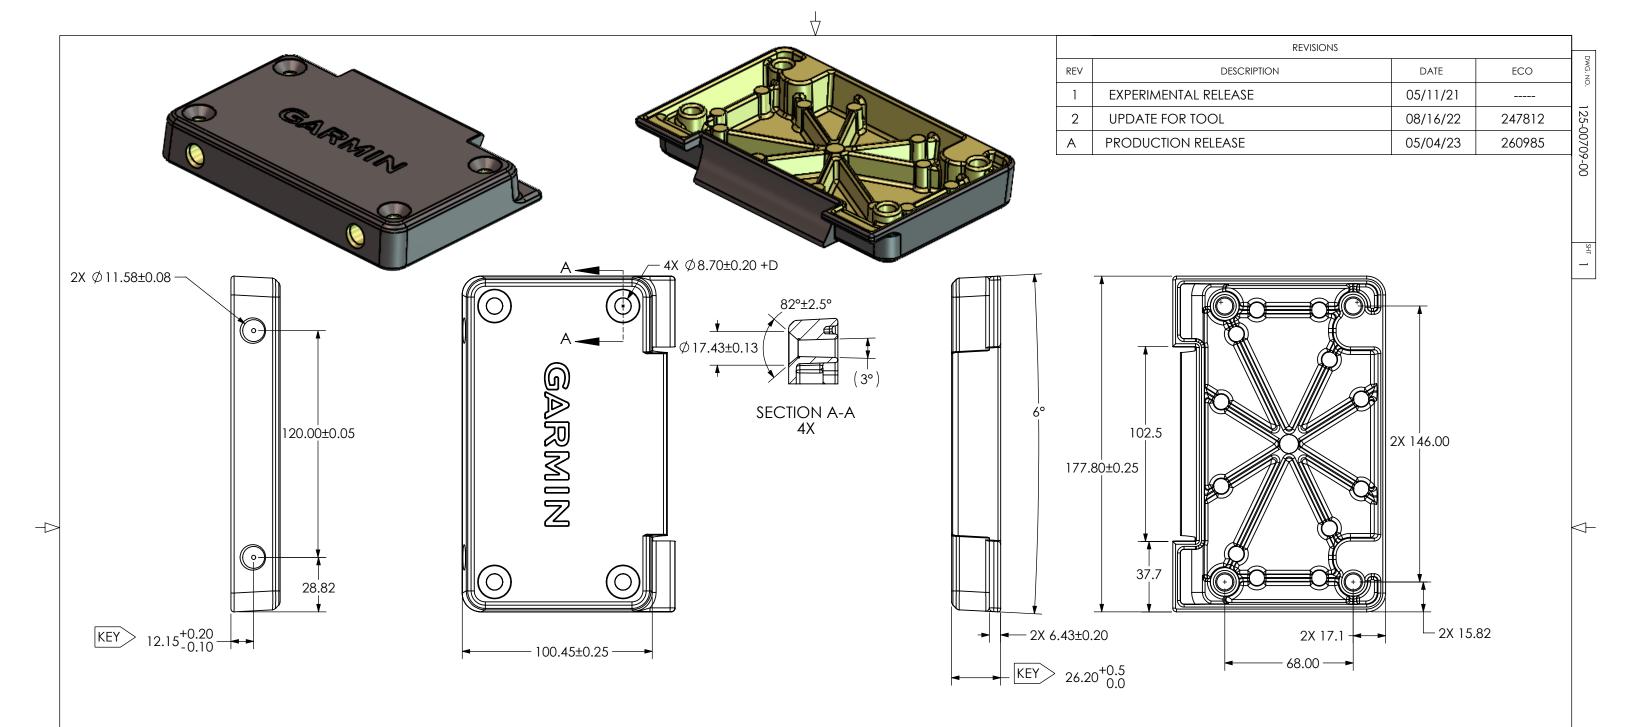

## NOTES:

- 1. DIMENSIONS: mm DIMENSIONS IN PARENTHESES ARE FOR REFERENCE ONLY. DIMS MARKED "+D" INCREASE WITH DRAFT. DIMS MARKED "-D" DECREASE WITH DRAFT.
- 2. MATERIAL: ADC12 DIE CAST ALUMINUM
- 3. FINISH: SANDBLAST, ANODIZE BLACK FOLLOWED BY POLYESTER POWDER COAT, BLACK. MINIMUM POWDER COAT THICKNESS FOR HOLES AND POCKETS DEEPER THAN 2mm SHALL BE 0.08mm, ALL OTHER SURFACES 0.14mm MINIMUM, MATTE TEXTURE (REF. KUO PONT 780-4233HT) EXCEPT WHERE NOTED.
- 4. ALL DIMENSIONS APPLY AFTER FINISH IS APPLIED
- 5. REMOVE BURRS AND SHARP EDGES TO R0.25 MAX
- 6. GATE AND EJECTOR PIN MARKS TO BE WITHIN 0.25 BELOW CAST SURFACE
- 7. REMOVE ALL FLASH TO WITHIN 0.25 OF CAST SURFACE
- 8. PARTS SHALL BE CLEAN AND FREE OF LOOSE MATERIAL
- 9. UNDIMENSIONED GEOMETRY IS TO CONFORM TO THE 3D SOLID MODEL FILE SURFACE PROFILE WITHIN 0.25